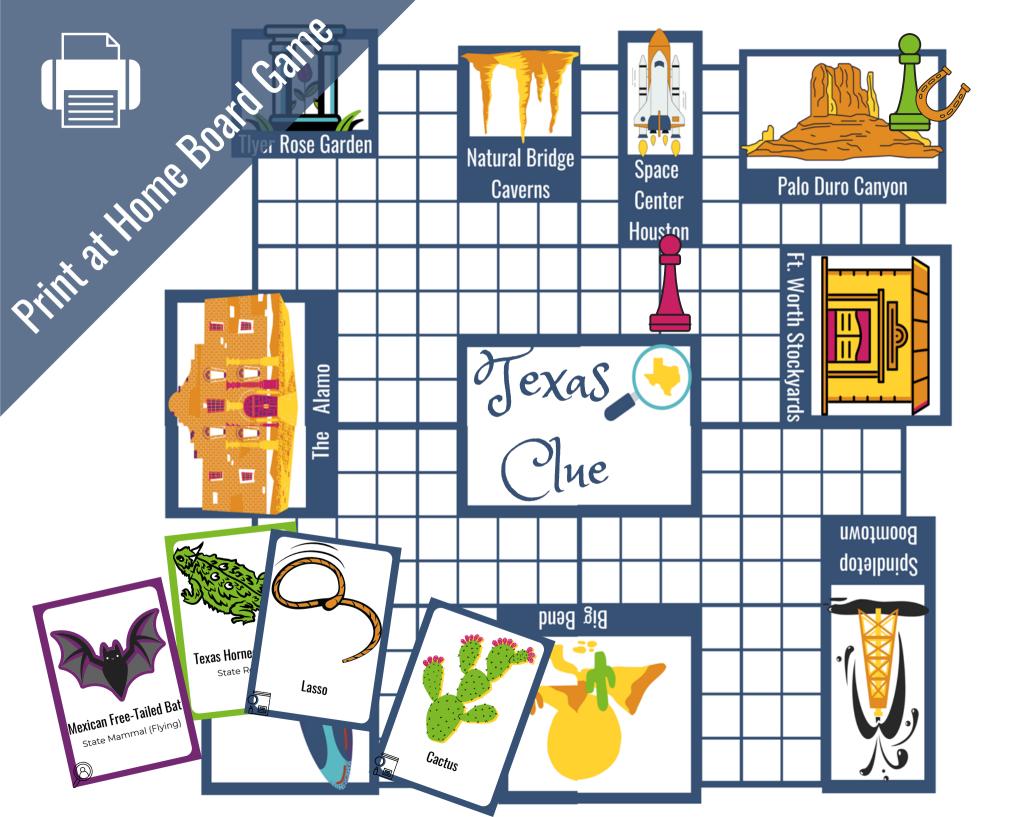

#### Included

- Game Board (4 connectable pages)
- 6 Suspect Games Pieces
- 6 Weapons Games Pieces
- Cards (6 Suspects, 6 Weapons, 9 Locations)
- Solutions Envelope
- Checklist for Players
- Die Template

## Object of the Game

A crime has been committed in Texas and you must find out who-done-it, and where, and with what!

# Game Play

The youngest player goes first, the turns continue clockwise.

On each turn, a player will try to reach a different location to investigate. To start your turn, move your token by rolling, or if you are in a corner location you can use a shortcut to relocated to the opposite corner. If you roll the die, you move your token that many spaces, (or fewer if you've reached a location.)