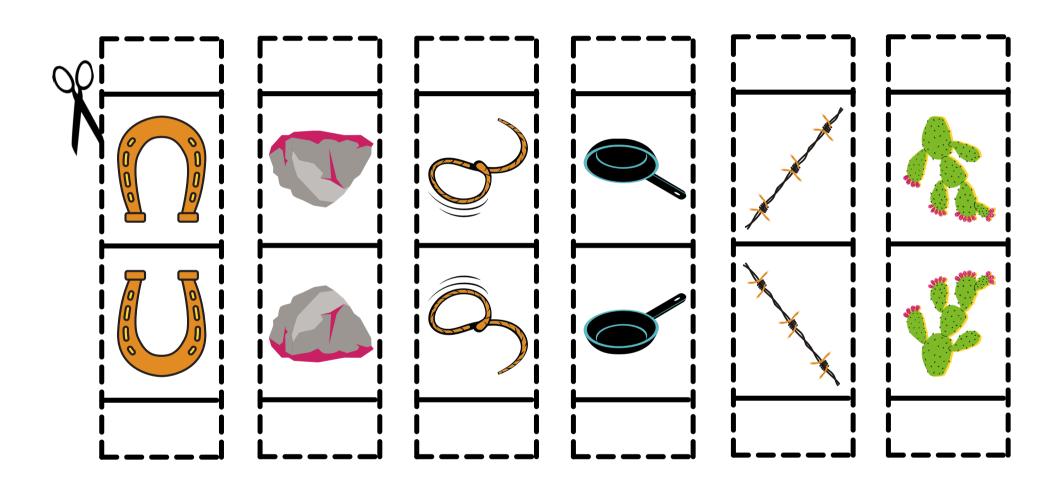

#### Included

- Game Board (4 connectable pages)
- 6 Suspect Games Pieces
- 6 Weapons Games Pieces
- Cards (6 Suspects, 6 Weapons, 9 Locations)
- Solutions Envelope
- Checklist for Players
- Die Template

Note: You can only make one accusation during a game. If your accusation is wrong, you have lost and you are out of the game.

Cut along dotted lines, and fold on solid lines to create game pieces.

Cut along dotted lines, and fold on solid lines to create game pieces.

Cut out SUSPECT cards.

Cut out WEAPON cards.

Cut out LOCATION cards.

Cut along dotted lines, and fold on the solid lines to create the solution envelope.

| Su | spects ®                |
|----|-------------------------|
|    | Mexican Free-Tailed Bat |
|    | Monarch Butterfly       |
|    | Armadillo               |
|    | Texas Horned Lizard     |
|    | Texas Gulf Shrimp       |
|    | Mockingbird             |
| 4  | Jeapons O               |
|    | Horseshoe               |
|    | Enchanted Rock          |
|    | Lasso                   |
|    | Cast Iron Pan           |
|    | Barbed Wire             |
|    | Cactus                  |
| Lo | ocations 2              |
|    | Tyler Rose Garden       |
|    | Natural Bridge Caverns  |
|    | The Alamo               |
|    | Space Center Houston    |
|    | Palo Duro Canyon        |
|    | Fort Worth Stockyards   |
|    | Padre Island            |
|    | Big Bend                |
|    | The Alamo               |