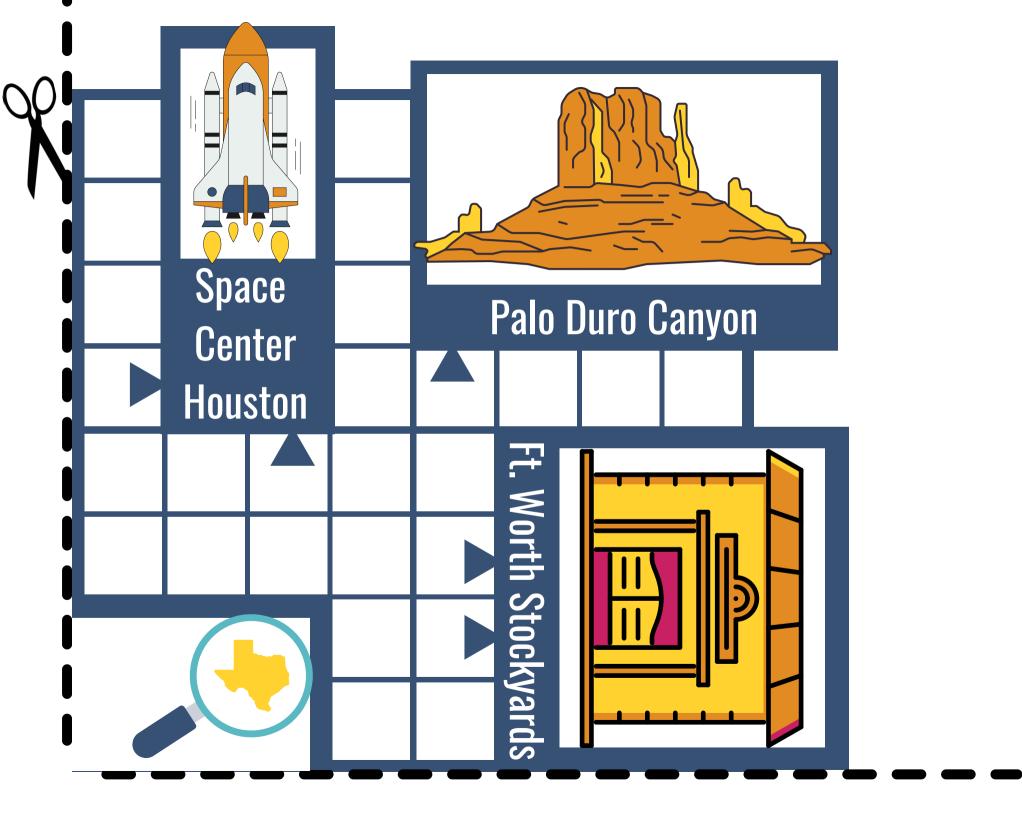

Note: You can only make one accusation during a game. If your accusation is wrong, you have lost and you are out of the game.

Cut along dotted lines, and fold on solid lines to create game pieces.

Cut along dotted lines, and fold on solid lines to create game pieces.