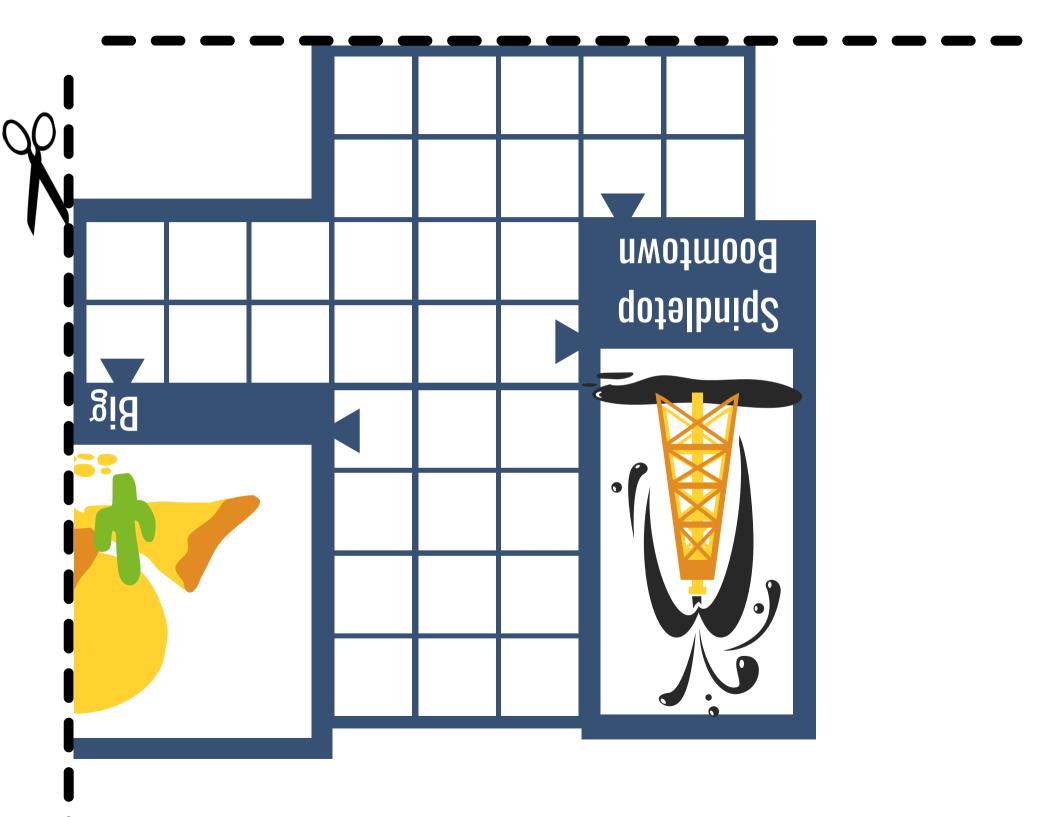

#### Included

- Game Board (4 connectable pages)
- 6 Suspect Games Pieces
- 6 Weapons Games Pieces
- Cards (6 Suspects, 6 Weapons, 9 Locations)
- Solutions Envelope
- Checklist for Players
- Die Template

Note: You can only make one accusation during a game. If your accusation is wrong, you have lost and you are out of the game.

Cut along dotted lines, and fold on solid lines to create game pieces.

Cut along dotted lines, and fold on solid lines to create game pieces.