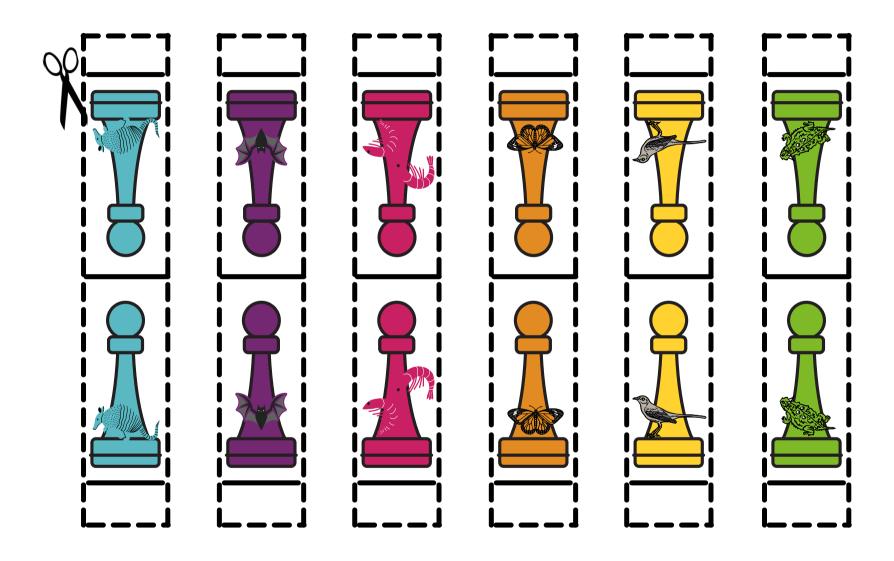

#### Included

- Game Board (4 connectable pages)
- 6 Suspect Games Pieces
- 6 Weapons Games Pieces
- Cards (6 Suspects, 6 Weapons, 9 Locations)
- Solutions Envelope
- Checklist for Players
- Die Template

Note: You can only make one accusation during a game. If your accusation is wrong, you have lost and you are out of the game.

Cut along dotted lines, and fold on solid lines to create game pieces.

Cut along dotted lines, and fold on solid lines to create game pieces.

Cut out SUSPECT cards.

Cut out WEAPON cards.

Cut out LOCATION cards.

Cut along dotted lines, and fold on the solid lines to create the solution envelope.

| Su | spects ®                |
|----|-------------------------|
|    | Mexican Free-Tailed Bat |
|    | Monarch Butterfly       |
|    | Armadillo               |
|    | Texas Horned Lizard     |
|    | Texas Gulf Shrimp       |
|    | Mockingbird             |
| 4  | Jeapons O               |
|    | Horseshoe               |
|    | Enchanted Rock          |
|    | Lasso                   |
|    | Cast Iron Pan           |
|    | Barbed Wire             |
|    | Cactus                  |
| Lo | ocations 2              |
|    | Tyler Rose Garden       |
|    | Natural Bridge Caverns  |
|    | The Alamo               |
|    | Space Center Houston    |
|    | Palo Duro Canyon        |
|    | Fort Worth Stockyards   |
|    | Padre Island            |
|    | Big Bend                |
|    | The Alamo               |