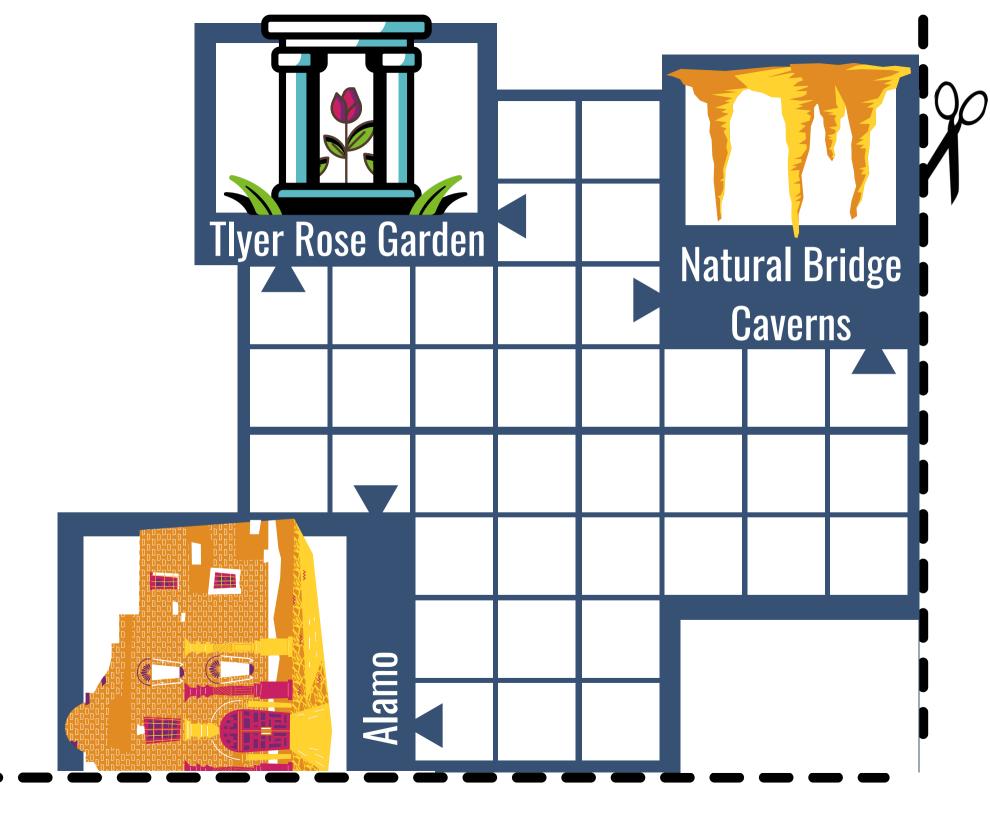

Note: You can only make one accusation during a game. If your accusation is wrong, you have lost and you are out of the game.

Cut along dotted lines, and fold on solid lines to create game pieces.

Cut along dotted lines, and fold on solid lines to create game pieces.