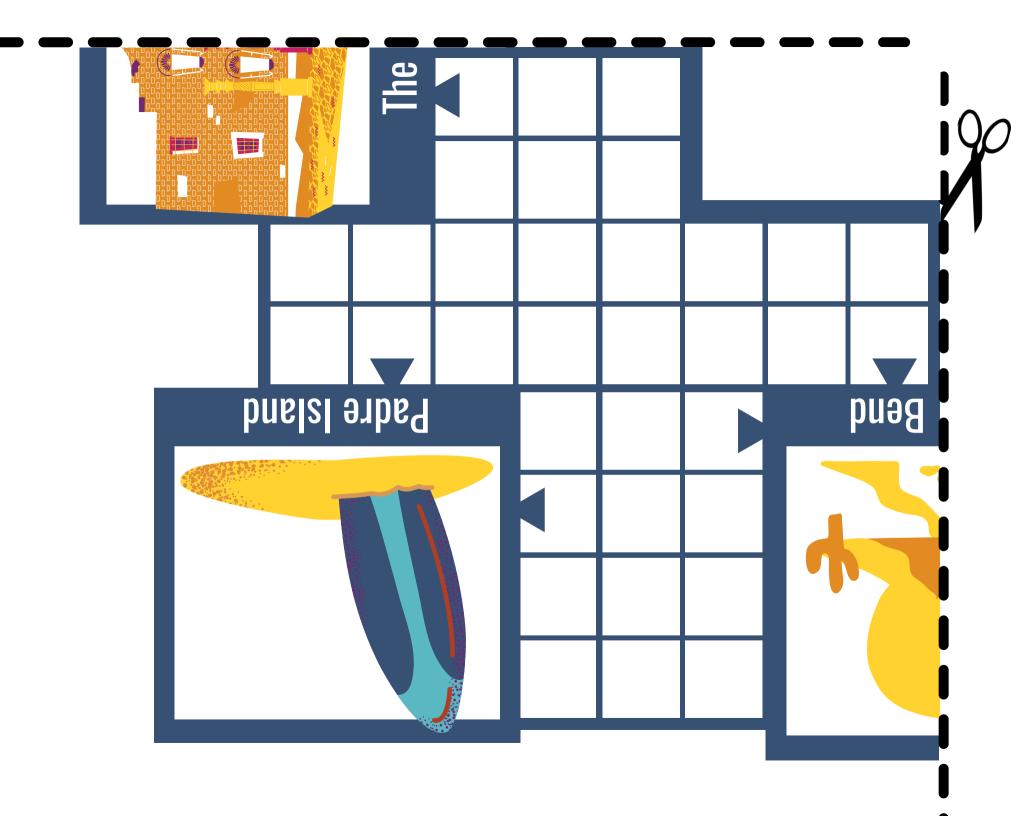

Note: You can only make one accusation during a game. If your accusation is wrong, you have lost and you are out of the game.

Cut along dotted lines, and fold on solid lines to create game pieces.

Cut along dotted lines, and fold on solid lines to create game pieces.